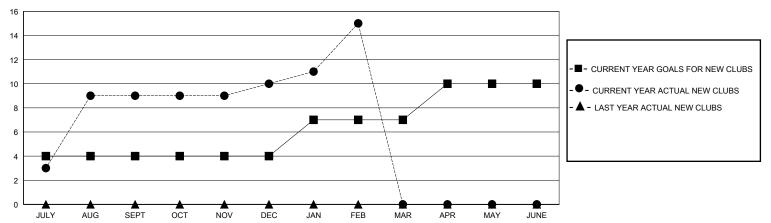

## District 317 G

Results as of: 2/29/2024

| GMT:                         | LOCATION INDIA |             |               |                              | GMT CA                  |                         |                                                    |
|------------------------------|----------------|-------------|---------------|------------------------------|-------------------------|-------------------------|----------------------------------------------------|
| Clubs                        |                |             |               | Members                      |                         |                         |                                                    |
| RESULTS FOR 2023-2024        |                |             |               | RESULTS FOR 2023-2024        |                         |                         |                                                    |
| QUARTER                      | NEW CLUB GOAL  | NEW CLUBS   | DROPPED CLUBS | QUARTER MEN                  | IBER GROWTH NET<br>GOAL | MEMBER GROWTH<br>ACTUAL | DROPPED<br>MEMBERS ACTUAL<br>(including transfers) |
| JULY/AUG/SEPT<br>OCT/NOV/DEC | 4<br>0<br>3    | 9<br>1<br>5 | 0<br>7        | JULY/AUG/SEPT<br>OCT/NOV/DEC | 50<br>50                | 535<br>119              | 55<br>250                                          |
| JAN/FEB/MAR<br>APR/MAY/JUNE  | 3              | 0           | 0             | JAN/FEB/MAR<br>APR/MAY/JUNE  | 75<br>75                | 190<br>0                | 29<br>0                                            |

## GOALS AND ACTUAL NEW CLUBS CUMULATIVE