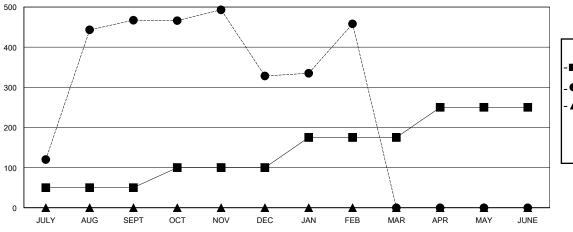

## District 317 G

Results as of: 2/29/2024

| GMT:                         | LOCATION INDIA |             |               |                              | GMT CA                  |                         |                                                    |
|------------------------------|----------------|-------------|---------------|------------------------------|-------------------------|-------------------------|----------------------------------------------------|
| Clubs                        |                |             |               | Members                      |                         |                         |                                                    |
| RESULTS FOR 2023-2024        |                |             |               | RESULTS FOR 2023-2024        |                         |                         |                                                    |
| QUARTER                      | NEW CLUB GOAL  | NEW CLUBS   | DROPPED CLUBS | QUARTER MEN                  | IBER GROWTH NET<br>GOAL | MEMBER GROWTH<br>ACTUAL | DROPPED<br>MEMBERS ACTUAL<br>(including transfers) |
| JULY/AUG/SEPT<br>OCT/NOV/DEC | 4<br>0<br>3    | 9<br>1<br>5 | 0<br>7        | JULY/AUG/SEPT<br>OCT/NOV/DEC | 50<br>50                | 535<br>119              | 55<br>250                                          |
| JAN/FEB/MAR<br>APR/MAY/JUNE  | 3              | 0           | 0             | JAN/FEB/MAR<br>APR/MAY/JUNE  | 75<br>75                | 190<br>0                | 29<br>0                                            |

## GOALS AND ACTUAL MEMBERS CUMULATIVE

| _ | MEMBER | GROWTH | NET | GOAL |  |
|---|--------|--------|-----|------|--|
|   |        |        |     |      |  |

- ● - MEMBER GROWTH ACTUAL

- ▲ - LAST YEAR MEMBERSHIP ACTUAL